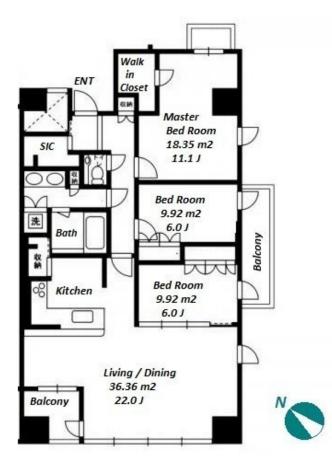

Transaction Type: Intermediate Agent Fee: 1 month + tax

Website: www.houserep-tokyo.com

Remarks

| Lease Conditions     |                                                                                                                                                                                                                             |                          |     |
|----------------------|-----------------------------------------------------------------------------------------------------------------------------------------------------------------------------------------------------------------------------|--------------------------|-----|
| LAYOUT               | 2 BR+S                                                                                                                                                                                                                      |                          |     |
| SIZE                 | 111.54 m²/1200.6 ft²                                                                                                                                                                                                        |                          |     |
| RENT                 | JPY 600,000 / month                                                                                                                                                                                                         |                          |     |
| Management Fee       | -                                                                                                                                                                                                                           |                          |     |
| Deposit              | 2 months                                                                                                                                                                                                                    | Key Money                | -   |
| Lease Term           | Standard lease for 24 months                                                                                                                                                                                                |                          |     |
| Available            | Mid, Jun, 2024                                                                                                                                                                                                              |                          |     |
| Renewal Fee          | 1 month                                                                                                                                                                                                                     |                          |     |
| Agent Fee            | 1 month + tax                                                                                                                                                                                                               |                          |     |
| Other Info           | Key Replacement Fee: JPY35,000 Tax not included / Guarantor Company: TBC / No Key Money / Auto lock / Air-Con / Separated Toilet / Balcony / Penalty Fee for Early Cancellation / CS/CATV / Flooring / Bathroom dryer / WIC |                          |     |
| Building Information |                                                                                                                                                                                                                             |                          |     |
| Completion           | Jun, 2006                                                                                                                                                                                                                   | Earthquake<br>Resistance | New |
| Structure            | RC, 8 floors above                                                                                                                                                                                                          |                          |     |
| Car Parking          | TBC                                                                                                                                                                                                                         |                          |     |
| Bicycle Parking      | TBC                                                                                                                                                                                                                         |                          |     |
| Music<br>Instrument  | -                                                                                                                                                                                                                           | Pet                      | N/A |
| Facilities           | Motorcycle Parking (TBC) / Within 20 min to<br>Roppongi by train / Near Large Parks / Delivery<br>box / Elevator / Security / 24h Garbage Drop-off                                                                          |                          |     |