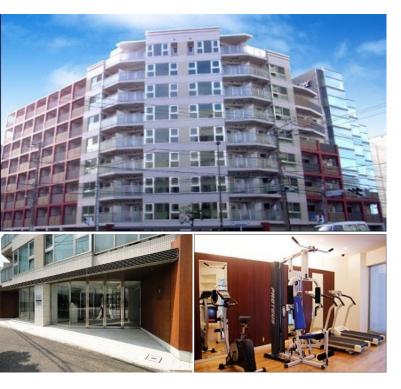

## Stylish Apartment in Shinagawa / near Tokyo Bay

|                     | , ,                                                                                                    |     |     |
|---------------------|--------------------------------------------------------------------------------------------------------|-----|-----|
| Car Parking         | JPY35,000 + tax / month                                                                                |     |     |
| Bicycle Parking     | N/A                                                                                                    |     |     |
| Music<br>Instrument | -                                                                                                      | Pet | N/A |
| Facilities          | Motorcycle Parking (TBC) / Gym (( Included )) / Janitor / Delivery box / Elevator / Security / Fitness |     |     |

Aug, 2006

RC, 9 story

/ Gym

Earthquake

Resistance

New

\*The actual Layout & Size may differ slightly from this floor plans & pictures.

HouseRep Tokyo Inc. ハウスレップトーキョー株式会社