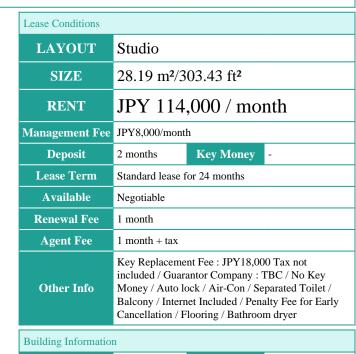

## Stylish Apartment in Shinagawa / near Tokyo Bay

|                     | , ,                                                                                                    |     |     |
|---------------------|--------------------------------------------------------------------------------------------------------|-----|-----|
| Car Parking         | JPY35,000 + tax / month                                                                                |     |     |
| Bicycle Parking     | N/A                                                                                                    |     |     |
| Music<br>Instrument | -                                                                                                      | Pet | N/A |
| Facilities          | Motorcycle Parking (TBC) / Gym (( Included )) / Janitor / Delivery box / Elevator / Security / Fitness |     |     |